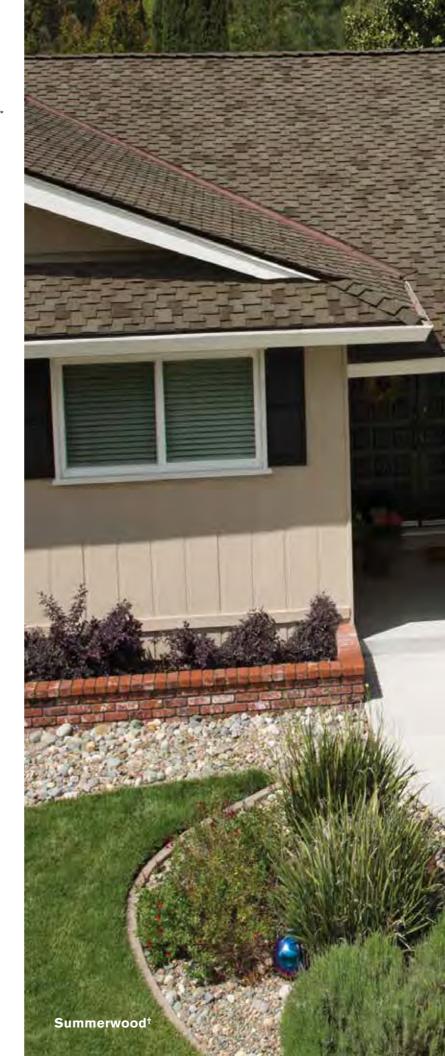

### Owens Corning<sup>®</sup> COOL Roof Collection

In a premium offering of Owens Corning<sup>®</sup> Shingles, there are COOL Roof Collection colors that are specially designed to reflect the sun's rays, helping to make your home more comfortable and energy efficient. The COOL Roof Collection includes deep, rich colors which are unexpected for solar-reflecting shingles which are typically very light in color. Now you can save energy and look great at the same time.