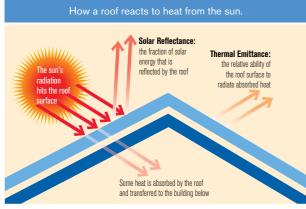

#### **ENERGY STAR' IS FOR ROOFS TOO**

Similar to the energy-efficient appliances in your home, roofing products can help provide energy-saving qualities. Owens Corning<sup>\*</sup> ENERGY STAR<sup>\*</sup> qualified shingles can help reduce your heating and cooling bills when installed properly. These shingles reflect solar energy, helping to decrease the amount of heat transferred to a home's interior — and the amount of air conditioning needed to keep it comfortable. Actual savings will vary based on geographic location and individual building characteristics. Call 1-800-GET-PINK<sup>\*</sup> or 1-888-STAR-YES for more information.