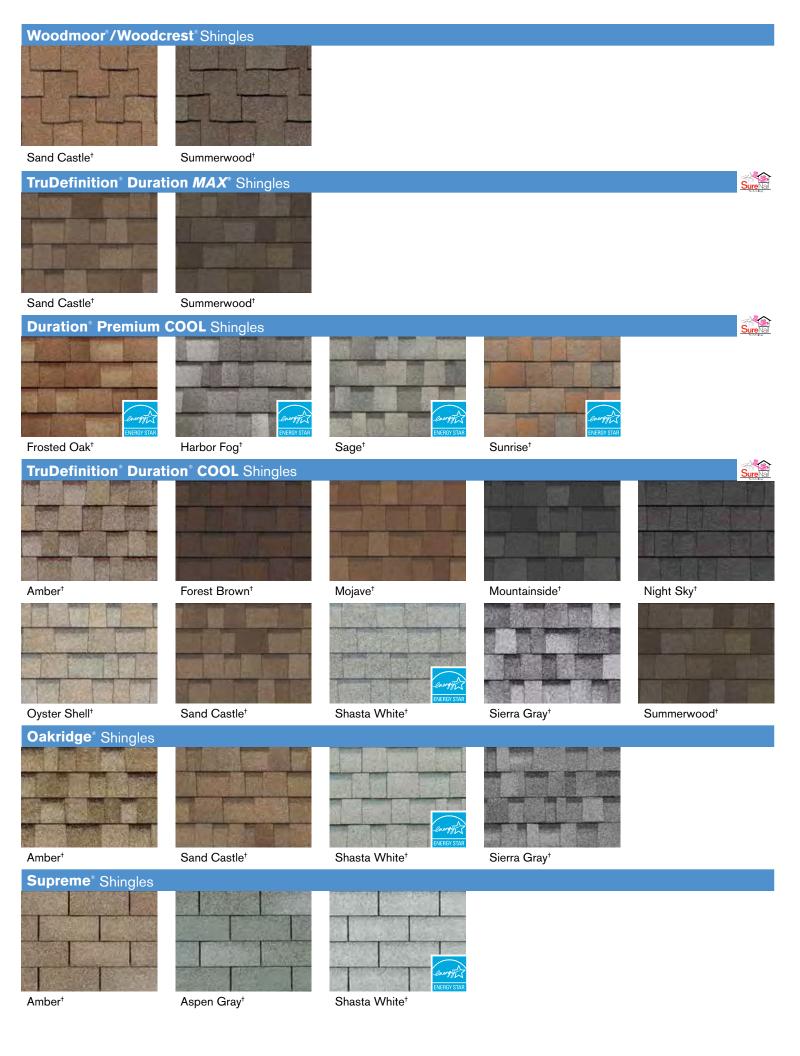

| Owens Corning <sup>®</sup> COOL Roof Shingles  | Meets<br>ENERGY STAR <sup>®</sup><br>Requirements                                                                                                                                                                                                                                                                                                                                                                                                                                                                                                                                                                                                                                                                                                                                                                                                                                                                                                                                                                                                                                                                                                                                                                                                                                                                                                                                                                                                                                                                                                                                                                                                                                                                                                                                                                                                                                  | CRRC<br>Product ID | Warranty<br>Length  | Solar<br>Reflectance | Thermal<br>Emittance | Solar<br>Reflectance<br>Index (SRI) |  |  |  |  |  |  |  |
|------------------------------------------------|------------------------------------------------------------------------------------------------------------------------------------------------------------------------------------------------------------------------------------------------------------------------------------------------------------------------------------------------------------------------------------------------------------------------------------------------------------------------------------------------------------------------------------------------------------------------------------------------------------------------------------------------------------------------------------------------------------------------------------------------------------------------------------------------------------------------------------------------------------------------------------------------------------------------------------------------------------------------------------------------------------------------------------------------------------------------------------------------------------------------------------------------------------------------------------------------------------------------------------------------------------------------------------------------------------------------------------------------------------------------------------------------------------------------------------------------------------------------------------------------------------------------------------------------------------------------------------------------------------------------------------------------------------------------------------------------------------------------------------------------------------------------------------------------------------------------------------------------------------------------------------|--------------------|---------------------|----------------------|----------------------|-------------------------------------|--|--|--|--|--|--|--|
| Woodmoor* Sand Castle                          |                                                                                                                                                                                                                                                                                                                                                                                                                                                                                                                                                                                                                                                                                                                                                                                                                                                                                                                                                                                                                                                                                                                                                                                                                                                                                                                                                                                                                                                                                                                                                                                                                                                                                                                                                                                                                                                                                    | 0890-0029          | Limited Lifetime*/* | 0.180                | 0.90 00              | 16††                                |  |  |  |  |  |  |  |
| Woodmoor* Summerwood                           |                                                                                                                                                                                                                                                                                                                                                                                                                                                                                                                                                                                                                                                                                                                                                                                                                                                                                                                                                                                                                                                                                                                                                                                                                                                                                                                                                                                                                                                                                                                                                                                                                                                                                                                                                                                                                                                                                    | 0890-0025          | Limited Lifetime*/# | 0.17 ◊               | 0.91 ◊◊              | 16++                                |  |  |  |  |  |  |  |
| Woodcrest* Sand Castle                         |                                                                                                                                                                                                                                                                                                                                                                                                                                                                                                                                                                                                                                                                                                                                                                                                                                                                                                                                                                                                                                                                                                                                                                                                                                                                                                                                                                                                                                                                                                                                                                                                                                                                                                                                                                                                                                                                                    | 0890-0029          | Limited Lifetime*/# | 0.180                | 0.90 00              | 16++                                |  |  |  |  |  |  |  |
| Woodcrest* Summerwood                          |                                                                                                                                                                                                                                                                                                                                                                                                                                                                                                                                                                                                                                                                                                                                                                                                                                                                                                                                                                                                                                                                                                                                                                                                                                                                                                                                                                                                                                                                                                                                                                                                                                                                                                                                                                                                                                                                                    | 0890-0025          | Limited Lifetime*/# | 0.17 ◊               | 0.91 ◊◊              | 16++                                |  |  |  |  |  |  |  |
| TruDefinition* Duration MAX* Sand Castle       |                                                                                                                                                                                                                                                                                                                                                                                                                                                                                                                                                                                                                                                                                                                                                                                                                                                                                                                                                                                                                                                                                                                                                                                                                                                                                                                                                                                                                                                                                                                                                                                                                                                                                                                                                                                                                                                                                    | 0890-0020          | Limited Lifetime*/# | 0.180                | 0.9200               | 17++                                |  |  |  |  |  |  |  |
| TruDefinition* Duration MAX* Summerwood        |                                                                                                                                                                                                                                                                                                                                                                                                                                                                                                                                                                                                                                                                                                                                                                                                                                                                                                                                                                                                                                                                                                                                                                                                                                                                                                                                                                                                                                                                                                                                                                                                                                                                                                                                                                                                                                                                                    | 0890-0015          | Limited Lifetime*/# | 0.20◊                | 0.90 00              | 19††                                |  |  |  |  |  |  |  |
| Duration® Premium COOL Frosted Oak^ ^          | and the second                                                                                                                                                                                                                                                                                                                                                                                                                                                                                                                                                                                                                                                                                                                                                                                                                                                                                                                                                                                                                                                                                                                                                                                                                                                                                                                                                                                                                                                                                                                                                                                                                                                                                                                                                                                                                                                                     | 0890-0005          | Limited Lifetime*/# | 0.28                 | 0.91                 | 30                                  |  |  |  |  |  |  |  |
| Duration® Premium COOL Harbor Fog^^            | and the second                                                                                                                                                                                                                                                                                                                                                                                                                                                                                                                                                                                                                                                                                                                                                                                                                                                                                                                                                                                                                                                                                                                                                                                                                                                                                                                                                                                                                                                                                                                                                                                                                                                                                                                                                                                                                                                                     | 0890-0004          | Limited Lifetime*/# | 0.30                 | 0.90                 | 32                                  |  |  |  |  |  |  |  |
| Duration® Premium COOL Sage ^ ^                | and the second                                                                                                                                                                                                                                                                                                                                                                                                                                                                                                                                                                                                                                                                                                                                                                                                                                                                                                                                                                                                                                                                                                                                                                                                                                                                                                                                                                                                                                                                                                                                                                                                                                                                                                                                                                                                                                                                     | 0890-0003          | Limited Lifetime*/# | 0.29                 | 0.88                 | 30                                  |  |  |  |  |  |  |  |
| Duration® Premium COOL Sunrise ^ ^             | and the second                                                                                                                                                                                                                                                                                                                                                                                                                                                                                                                                                                                                                                                                                                                                                                                                                                                                                                                                                                                                                                                                                                                                                                                                                                                                                                                                                                                                                                                                                                                                                                                                                                                                                                                                                                                                                                                                     | 0890-0006          | Limited Lifetime*/# | 0.28                 | 0.91                 | 30                                  |  |  |  |  |  |  |  |
| TruDefinition* Duration* COOL Forest Brown^ ^  |                                                                                                                                                                                                                                                                                                                                                                                                                                                                                                                                                                                                                                                                                                                                                                                                                                                                                                                                                                                                                                                                                                                                                                                                                                                                                                                                                                                                                                                                                                                                                                                                                                                                                                                                                                                                                                                                                    | 0890-0018          | Limited Lifetime*/# | 0.190                | 0.90 00              | 18††                                |  |  |  |  |  |  |  |
| TruDefinition* Duration* COOL Mojave ^ ^       |                                                                                                                                                                                                                                                                                                                                                                                                                                                                                                                                                                                                                                                                                                                                                                                                                                                                                                                                                                                                                                                                                                                                                                                                                                                                                                                                                                                                                                                                                                                                                                                                                                                                                                                                                                                                                                                                                    | 0890-0017          | Limited Lifetime*/# | 0.190                | 0.90 00              | 18††                                |  |  |  |  |  |  |  |
| TruDefinition* Duration* COOL Mountainside ^ ^ |                                                                                                                                                                                                                                                                                                                                                                                                                                                                                                                                                                                                                                                                                                                                                                                                                                                                                                                                                                                                                                                                                                                                                                                                                                                                                                                                                                                                                                                                                                                                                                                                                                                                                                                                                                                                                                                                                    | 0890-0016          | Limited Lifetime*/# | 0.20◊                | 0.90 00              | 19††                                |  |  |  |  |  |  |  |
| TruDefinition* Duration* COOL Night Sky^ ^     |                                                                                                                                                                                                                                                                                                                                                                                                                                                                                                                                                                                                                                                                                                                                                                                                                                                                                                                                                                                                                                                                                                                                                                                                                                                                                                                                                                                                                                                                                                                                                                                                                                                                                                                                                                                                                                                                                    | 0890-0026          | Limited Lifetime*/# | 0.180                | 0.90 00              | 16++                                |  |  |  |  |  |  |  |
| TruDefinition* Duration* COOL Summerwood ^ ^   |                                                                                                                                                                                                                                                                                                                                                                                                                                                                                                                                                                                                                                                                                                                                                                                                                                                                                                                                                                                                                                                                                                                                                                                                                                                                                                                                                                                                                                                                                                                                                                                                                                                                                                                                                                                                                                                                                    | 0890-0015          | Limited Lifetime*/# | 0.20◊                | 0.90 00              | 19++                                |  |  |  |  |  |  |  |
| TruDefinition* Duration* COOL Amber ^ ^        |                                                                                                                                                                                                                                                                                                                                                                                                                                                                                                                                                                                                                                                                                                                                                                                                                                                                                                                                                                                                                                                                                                                                                                                                                                                                                                                                                                                                                                                                                                                                                                                                                                                                                                                                                                                                                                                                                    | 0890-0009          | Limited Lifetime*/# | 0.21 ◊               | 0.9200               | 21**                                |  |  |  |  |  |  |  |
| TruDefinition* Duration* COOL Oyster Shell ^ ^ |                                                                                                                                                                                                                                                                                                                                                                                                                                                                                                                                                                                                                                                                                                                                                                                                                                                                                                                                                                                                                                                                                                                                                                                                                                                                                                                                                                                                                                                                                                                                                                                                                                                                                                                                                                                                                                                                                    | 0890-0012          | Limited Lifetime*/# | 0.22◊                | 0.9200               | 22††                                |  |  |  |  |  |  |  |
| TruDefinition* Duration* COOL Sand Castle ^ ^  |                                                                                                                                                                                                                                                                                                                                                                                                                                                                                                                                                                                                                                                                                                                                                                                                                                                                                                                                                                                                                                                                                                                                                                                                                                                                                                                                                                                                                                                                                                                                                                                                                                                                                                                                                                                                                                                                                    | 0890-0020          | Limited Lifetime*/# | 0.180                | 0.9200               | 17††                                |  |  |  |  |  |  |  |
| TruDefinition* Duration* COOL Shasta White ^ ^ | and the second                                                                                                                                                                                                                                                                                                                                                                                                                                                                                                                                                                                                                                                                                                                                                                                                                                                                                                                                                                                                                                                                                                                                                                                                                                                                                                                                                                                                                                                                                                                                                                                                                                                                                                                                                                                                                                                                     | 0890-0008          | Limited Lifetime*/# | 0.28                 | 0.91                 | 29                                  |  |  |  |  |  |  |  |
| TruDefinition* Duration* COOL Sierra Gray^ ^   |                                                                                                                                                                                                                                                                                                                                                                                                                                                                                                                                                                                                                                                                                                                                                                                                                                                                                                                                                                                                                                                                                                                                                                                                                                                                                                                                                                                                                                                                                                                                                                                                                                                                                                                                                                                                                                                                                    | 0890-0013          | Limited Lifetime*/# | 0.20◊                | 0.9200               | 20††                                |  |  |  |  |  |  |  |
| Oakridge <sup>*</sup> Amber                    |                                                                                                                                                                                                                                                                                                                                                                                                                                                                                                                                                                                                                                                                                                                                                                                                                                                                                                                                                                                                                                                                                                                                                                                                                                                                                                                                                                                                                                                                                                                                                                                                                                                                                                                                                                                                                                                                                    | 0890-0009          | Limited Lifetime*/# | 0.21 ◊               | 0.9200               | 21**                                |  |  |  |  |  |  |  |
| Oakridge <sup>®</sup> Sand Castle              |                                                                                                                                                                                                                                                                                                                                                                                                                                                                                                                                                                                                                                                                                                                                                                                                                                                                                                                                                                                                                                                                                                                                                                                                                                                                                                                                                                                                                                                                                                                                                                                                                                                                                                                                                                                                                                                                                    | 0890-0020          | Limited Lifetime*/* | 0.180                | 0.9200               | 17††                                |  |  |  |  |  |  |  |
| Oakridge* Shasta White                         | den The I<br>transmission                                                                                                                                                                                                                                                                                                                                                                                                                                                                                                                                                                                                                                                                                                                                                                                                                                                                                                                                                                                                                                                                                                                                                                                                                                                                                                                                                                                                                                                                                                                                                                                                                                                                                                                                                                                                                                                          | 0890-0002          | Limited Lifetime*/* | 0.28                 | 0.91                 | 30                                  |  |  |  |  |  |  |  |
| Oakridge* Sierra Gray                          |                                                                                                                                                                                                                                                                                                                                                                                                                                                                                                                                                                                                                                                                                                                                                                                                                                                                                                                                                                                                                                                                                                                                                                                                                                                                                                                                                                                                                                                                                                                                                                                                                                                                                                                                                                                                                                                                                    | 0890-0013          | Limited Lifetime*/* | 0.20◊                | 0.9200               | 20††                                |  |  |  |  |  |  |  |
| Supreme <sup>®</sup> Amber                     |                                                                                                                                                                                                                                                                                                                                                                                                                                                                                                                                                                                                                                                                                                                                                                                                                                                                                                                                                                                                                                                                                                                                                                                                                                                                                                                                                                                                                                                                                                                                                                                                                                                                                                                                                                                                                                                                                    | 0890-0014          | 25 Years            | 0.22◊                | 0.9200               | 22++                                |  |  |  |  |  |  |  |
| Supreme <sup>®</sup> Aspen Gray                |                                                                                                                                                                                                                                                                                                                                                                                                                                                                                                                                                                                                                                                                                                                                                                                                                                                                                                                                                                                                                                                                                                                                                                                                                                                                                                                                                                                                                                                                                                                                                                                                                                                                                                                                                                                                                                                                                    | 0890-0010          | 25 Years            | 0.20◊                | 0.9200               | 20++                                |  |  |  |  |  |  |  |
| Supreme <sup>®</sup> Shasta White              | are the second sec | 0890-0001          | 25 Years            | 0.29                 | 0.92                 | 31                                  |  |  |  |  |  |  |  |