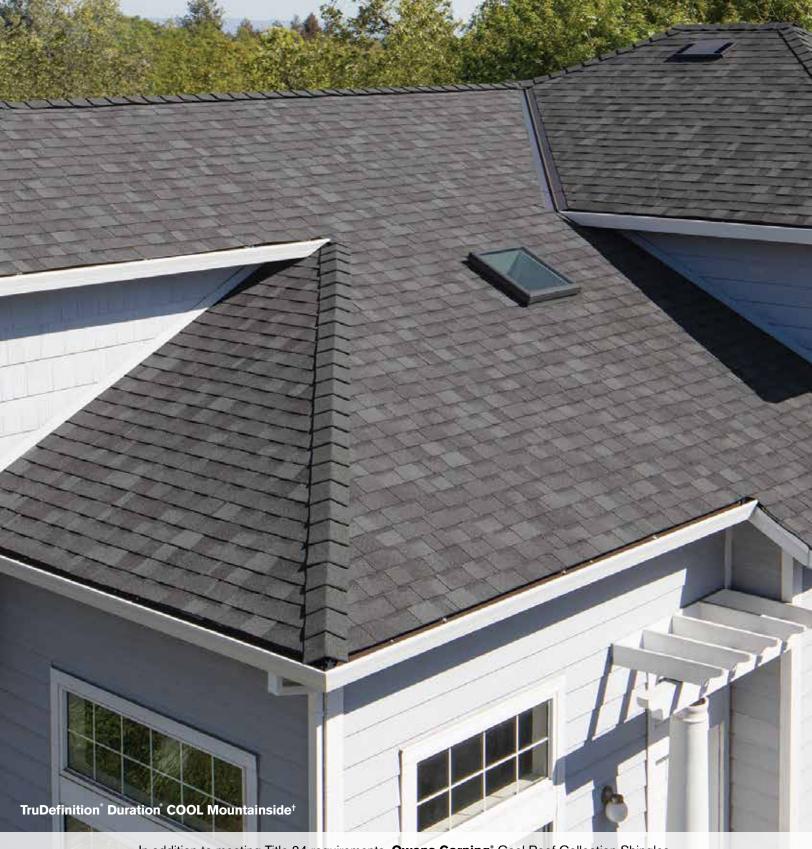

### Owens Corning<sup>®</sup> COOL Roof Collection

In a premium offering of Owens Corning<sup>®</sup> Shingles, there are COOL Roof Collection colors that are specially designed to reflect the sun's rays, helping to make your home more comfortable and energy efficient. The COOL Roof Collection includes deep, rich colors which are unexpected for solar-reflecting shingles which are typically very light in color. Now you can save energy and look great at the same time.

## Cool Roof Requirements in California and Other Compliance Programs

Additional Features of COOL ROOF COLLECTION colors:

- Meet the prescriptive Cool Roof requirements of California Title 24, Part 6
- Are Cool Roof Rating Council (CRRC) rated
- Meet City of Los Angeles Cool Roof requirements
- Meet Property Assessed Clean Energy (PACE) financing program requirements
- May help lower household energy consumption by keeping the roof cooler; also may help decrease CO<sub>2</sub> emissions