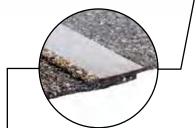

# There's a line between a good shingle and a great shingle<sup>™</sup>.

It's the nailing line on your shingles. The difference between a good shingle and a great shingle is having Patented SureNail Technology. With SureNail strip, strength and durability are built into every Duration Series shingle. This unique shingle design provides outstanding gripping power.

#### Excellent Adhesive Power

Helps keep the shingle layers laminated.

#### Outstanding Grip ⊶

The SureNail<sup>®</sup> strip enhances the already amazing grip of our proprietary Tru-Bond<sup>\*##</sup> sealant for exceptional wind resistance of a 130-MPH wind warranty.<sup>\*</sup>

This tough, engineered woven-fabric strip is embedded in the shingle to create an easy-to-see strong, durable fastener zone.

#### -• Triple Layer Protection\*+

A unique "triple layer" of reinforcement occurs when the fabric overlays the two shingle layers, called the common bond area.

#### → Double the Common Bond

SureNail<sup>®</sup> features up to a 200% wider common bond area in the nailing zone over standard shingles.