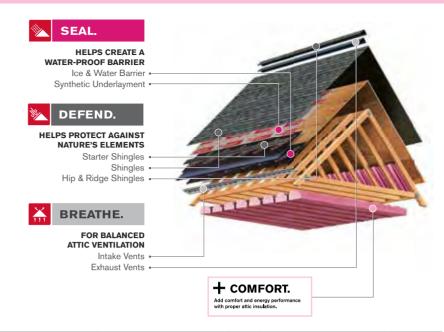

#### TOTAL PROTECTION SIMPLIFIED

Owens Corning® Total Protection Roofing System®^ integrates engineered

Owens Corning<sup>®</sup> components that work together to address these three primary performance areas, critical to a high-performance roof, while also making it easy to understand the importance of each. With Owens Corning, it's easy to confidently deliver total protection, beauty and peace of mind.