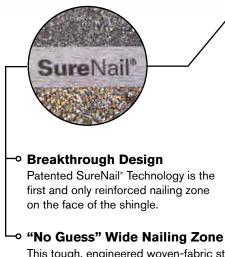

# There's a line between a good shingle and a great shingle<sup>™</sup>.

It's the nailing line on your shingles. The difference between a good shingle and a great shingle is having Patented SureNail Technology. With SureNail strip, strength and durability are built into every Duration Series shingle. This unique shingle design provides outstanding gripping power.

This tough, engineered woven-fabric strip is embedded in the shingle to create an easy-to-see strong, durable fastener zone.